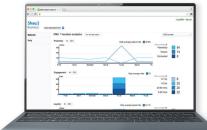

#### YOUR NETWORK BY THE NUMBERS

Location analytics provide insights into your WiFi network traffic patterns, so you can make informed decisions to increase sales and boost repeat business.

**Location Analytics** 