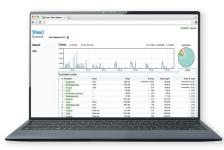

#### Website Usage

Monitor application and website usage so you can track traffic and make smart marketing decisions.

LOOKING FOR AN ALL-IN-ONE SOLUTION? UPGRADE TO SMARTWIFI PRO.

SmartWiFi PRO has everything you need to keep your business running: extended WiFi coverage, advanced cyber threat protection and a LTE backup connection.