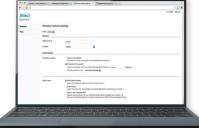

#### **Login Settings**

Manage and customize your login settings to ensure all those on your WiFi network have a consistent experience. Add a custom splash page for login with your logo and company branding to suit your business.